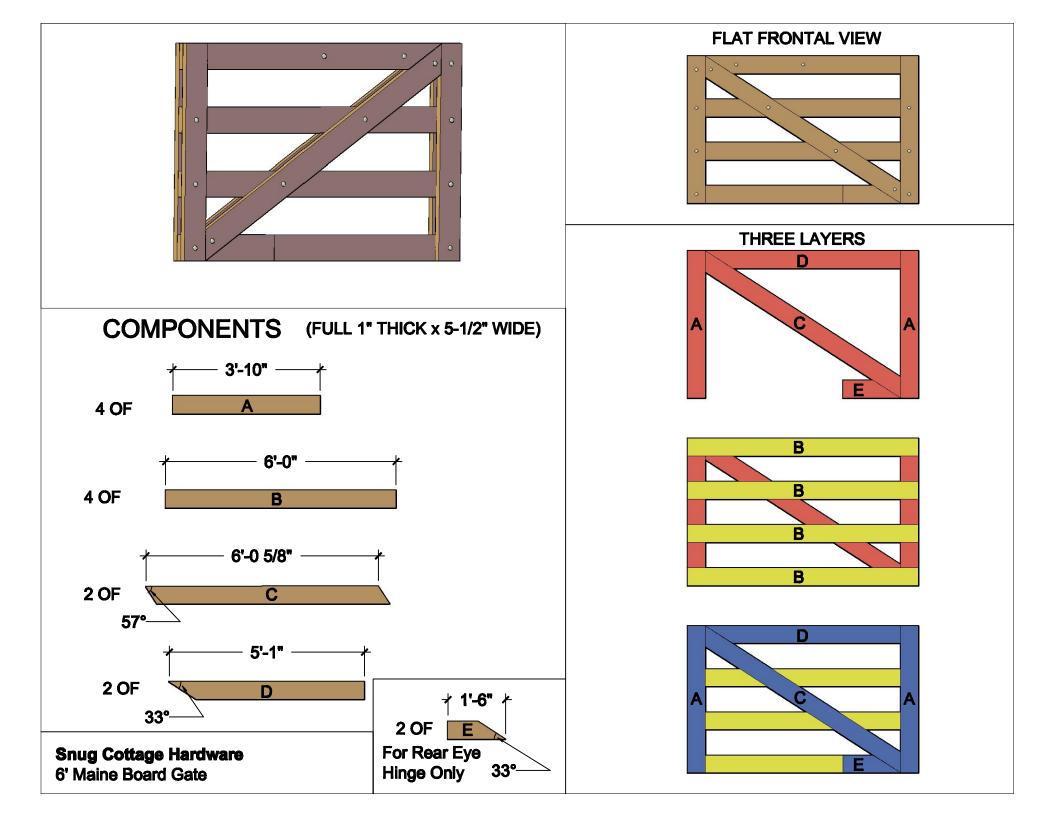

|                                    |                                                                            | Hardware Required                                     |            |                              |                                 |         |       |        |  |
|------------------------------------|----------------------------------------------------------------------------|-------------------------------------------------------|------------|------------------------------|---------------------------------|---------|-------|--------|--|
|                                    | Galvanized Finish                                                          | Black Powder Coat over Galvanized Finish              | R          | Rear Eye Hinge Advantages    |                                 |         |       |        |  |
| Hinge Sets                         | 2 of 8324-\$182                                                            | 2 of 8324-S18P                                        |            | Opens 180 degrees            |                                 |         |       |        |  |
|                                    |                                                                            | Two Sets Include:                                     |            |                              | Incredible amount of adjustment |         |       |        |  |
| Fasteners are included with strap  | 4 of 18 inch double strap (8324-182 or 8324-18SP)                          |                                                       | Ed         | Easy operation & Very Strong |                                 |         |       |        |  |
|                                    | 4 of mounting plate with 8" adjustable threaded pins(8256-342 or 8256-34P) |                                                       |            | Minimal distance between     |                                 |         |       |        |  |
| Mounting Plate Fasteners*          | 4 of FP-8256-G                                                             | 4 of FP-8256-B                                        |            | gate and post                |                                 |         |       |        |  |
| Cane Bolt (Vertical)**             | 1 or 2 of 5000-242                                                         | 1 or 2 of 5000-24SP                                   |            |                              |                                 |         |       |        |  |
|                                    | Central Latch Options                                                      |                                                       |            | Dimensions (feet and inches) |                                 |         |       |        |  |
|                                    |                                                                            |                                                       | А          | В                            | С                               | D       | Е     | F      |  |
| Throw Over Gate Loop               | 4200-032                                                                   | 4200-03SP                                             | 1"         | 6'                           | 1"                              | 6'      | 1"    | 12' 3" |  |
| Slide Bolt Latch                   | 5002-L122                                                                  | 5002-L12SP                                            | 1"         | 6'                           | 1"                              | 6'      | 1"    | 12' 3" |  |
|                                    |                                                                            | Lumber Required                                       |            | -                            | -                               | -       | •     |        |  |
| Posts                              | 2 of 8' x 6" x6" (usually dressed or                                       | ,                                                     |            |                              |                                 |         |       |        |  |
| Rails, Stiles (uprights) an        | d Diagonals made from full 1" thick                                        | by 5.5" wide lumber (commonly stocked decking         | g materi   | al or r                      | ough                            | cut lu  | Jmbei | ·)     |  |
| Rails                              | 6 of 12' x 1" x 5.5"                                                       |                                                       |            |                              |                                 |         |       |        |  |
| Stiles                             | 4 of 8' x 1" x 5.5"                                                        |                                                       |            |                              |                                 |         |       |        |  |
| Diagonals                          | 2 of 14' x 1" x 5.5"                                                       |                                                       |            |                              |                                 |         |       |        |  |
| Filler blocks for bottom hinge     | 1 of 8' x 1" x 5.5"                                                        |                                                       |            |                              |                                 |         |       |        |  |
|                                    | Fasteners                                                                  | Required for Gate Construction                        |            |                              |                                 |         |       |        |  |
| 2 of FP-Maine- Fastener Pack for M | aine Board Gate Build (Each pack inclu                                     | udes 40 of 1.75" wood screws, 14 of 3.5" HDG carriage | bolts nuts | and                          | washe                           | rs)     |       |        |  |
| *Mounting Plate Fasteners -20 o    | f 3/8" carriage bolts for posts up to                                      | 5.5" thick OR Purchase separately 20 of 3/8" lag I    | oolts (mi  | nimu                         | m of 4                          | l" long | 3)    |        |  |
| **One 24" Cane Bolt (5000-242 c    |                                                                            | stability. Two are needed if you require a means      | of keep    | ing th                       | ie gat                          | es op   | en.   |        |  |
|                                    |                                                                            | JG COTTAGE HARDWARE                                   |            |                              |                                 |         |       |        |  |

Download includes this materials list, component cutting and layout sheet, tips on installing gate posts, and detailed instructions. For a complete listing of our free gate plans and gate layouts visit snugcottagehardware.com.