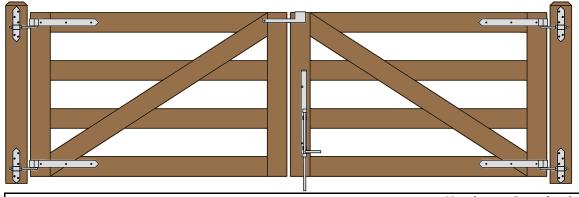

## DOUBLE MAINE BOARD RAIL GATE Double Gate Configuration

(Two 6 FOOT WIDE 46" HIGH GATES) **REAR EYE HINGES** (Product Codes #8324)

## GATE HUNG BETWEEN POSTS

| Distance between gate and hinge post | A |
|--------------------------------------|---|
| Width of Left Gate                   | В |
| Distance between gates               | С |
| Width of Right Gate                  | D |
| Distance between gate and hinge post | E |
| Total distance between posts         | F |