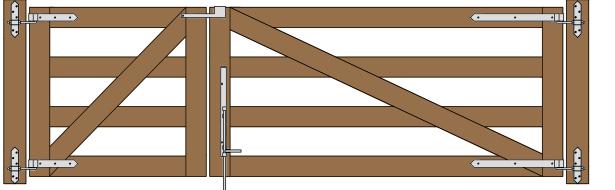

## DOUBLE MAINE BOARD RAIL GATE Double Gate Con iguration

(4' & 8' WIDE 46" HIGH GATES) **REAR EYE HINGES** (Product Codes #8324)

|                                     | He                                                                         | ardware Required                                         |                              |                                 |       |        |       |        |  |
|-------------------------------------|----------------------------------------------------------------------------|----------------------------------------------------------|------------------------------|---------------------------------|-------|--------|-------|--------|--|
|                                     | Galvanized Finish                                                          | Black Powder Coat over Galvanized Finish                 | Re                           | Rear Eye Hinge Advantages       |       |        |       |        |  |
| Hinge Sets                          | 1 of 8324-S122 & 1 of 8324-S242                                            | 1 of 8324-S12P & 1 of 8324-S24P                          |                              | Opens 180 degrees               |       |        |       |        |  |
|                                     | Two Sets Include:                                                          |                                                          |                              | Incredible amount of adjustment |       |        |       |        |  |
| Fasteners are included with straps  | 2 of 12 inch double strap (8324-122 or 8324-12SP) &                        |                                                          |                              | Easy operation & Very Strong    |       |        |       |        |  |
|                                     | 2 of 24 inch double strap (8324-242 or 8324-24SP)                          |                                                          |                              | Minimal distance between        |       |        |       |        |  |
|                                     | 4 of mounting plate with 8" adjustable threaded pins(8256-342 or 8256-34P) |                                                          |                              | gate and post                   |       |        |       |        |  |
| Mounting Plate Fasteners*           | 4 of FP-8256-G                                                             | 4 of FP-8256-B                                           |                              |                                 |       |        |       |        |  |
| Cane Bolt (Vertical)**              | 1 or 2 of 5000-242                                                         | 1 or 2 of 5000-24SP                                      |                              | Dimensions (feet and inches)    |       |        | chocl |        |  |
|                                     | Central Latch Options                                                      |                                                          | Dimensions (reel and inches) |                                 |       |        |       |        |  |
|                                     |                                                                            |                                                          | А                            | В                               | С     | D      | E     | F      |  |
| Throw Over Gate Loop                | 4200-032                                                                   | 4200-03SP                                                | 1"                           | 4'                              | 1"    | 8'     | 1"    | 12' 3" |  |
| Slide Bolt Latch                    | 5002-L122                                                                  | 5002-L12SP                                               | 1"                           | 4'                              | 1"    | 8'     | ]"    | 12' 3" |  |
|                                     |                                                                            | umber Required                                           |                              |                                 |       |        |       |        |  |
| Posts                               | 2 of 8' x 6" x6" (usually dressed out                                      |                                                          |                              |                                 |       |        |       |        |  |
|                                     | ÷                                                                          |                                                          | materio                      | al or re                        | ough  | cut lu | mber  | )      |  |
| Rails                               | 3 of 8' x 1" x 5.5" and 6 of 8' x 1" x 5                                   | 5.5"                                                     |                              |                                 |       |        |       |        |  |
| Stiles                              | 4 of 8' x 1" x 5.5"                                                        |                                                          |                              |                                 |       |        |       |        |  |
| Diagonals                           | 1 of 10' x 1" x 5.5" and 2 of 8' x 1" x                                    | 5.5"                                                     |                              |                                 |       |        |       |        |  |
| Filler blocks for bottom hinge      | 1 of 8' x 1" x 5.5"                                                        |                                                          |                              |                                 |       |        |       |        |  |
|                                     |                                                                            | quired for Gate Construction                             |                              |                                 |       |        |       |        |  |
| 2 of FP-Maine- Fastener Pack for Mo | aine Board Gate Build (Each pack inclue                                    | des 40 of 1.75" wood screws, 14 of 3.5" HDG carriage b   | oolts nu                     | ts and                          | wash  | ers)   |       |        |  |
|                                     | <b>2</b> 1 1                                                               | .5" thick <b>OR</b> Purchase separately 20 of 3/8" lag k |                              |                                 |       |        | - /   |        |  |
| **One 24" Cane Bolt (5000-242 c     | , ,                                                                        | ability. Two are needed if you require a means           | of keep                      | oing t                          | he gc | ites o | pen.  |        |  |
|                                     | SNUG                                                                       | Cottage Hardware                                         |                              |                                 |       |        |       |        |  |