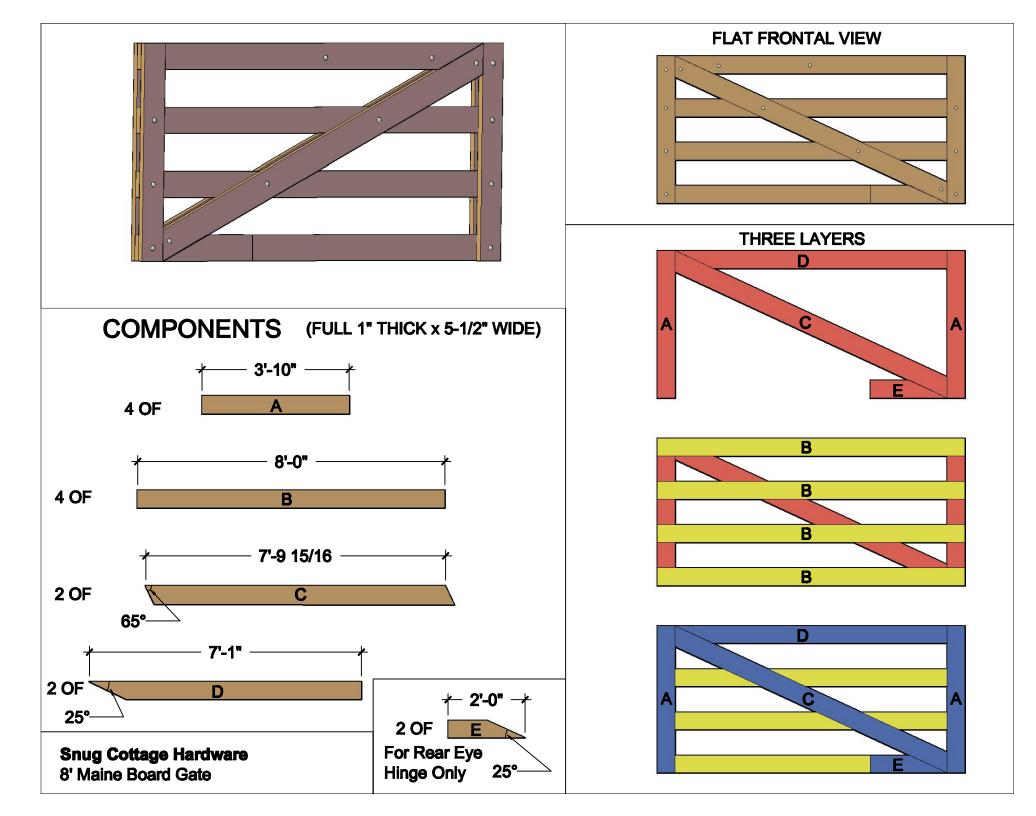

|                                     | He                                                                         | ardware Required                                         |                              |                                 |       |        |       |        |  |
|-------------------------------------|----------------------------------------------------------------------------|----------------------------------------------------------|------------------------------|---------------------------------|-------|--------|-------|--------|--|
|                                     | Galvanized Finish                                                          | Black Powder Coat over Galvanized Finish                 | Re                           | Rear Eye Hinge Advantages       |       |        |       |        |  |
| Hinge Sets                          | 1 of 8324-S122 & 1 of 8324-S242                                            | 1 of 8324-S12P & 1 of 8324-S24P                          |                              | Opens 180 degrees               |       |        |       |        |  |
|                                     | Two Sets Include:                                                          |                                                          |                              | Incredible amount of adjustment |       |        |       |        |  |
| Fasteners are included with straps  | 2 of 12 inch double strap (8324-122 or 8324-12SP) &                        |                                                          |                              | Easy operation & Very Strong    |       |        |       |        |  |
|                                     | 2 of 24 inch double strap (8324-242 or 8324-24SP)                          |                                                          |                              | Minimal distance between        |       |        |       |        |  |
|                                     | 4 of mounting plate with 8" adjustable threaded pins(8256-342 or 8256-34P) |                                                          |                              | gate and post                   |       |        |       |        |  |
| Mounting Plate Fasteners*           | 4 of FP-8256-G                                                             | 4 of FP-8256-B                                           |                              |                                 |       |        |       |        |  |
| Cane Bolt (Vertical)**              | 1 or 2 of 5000-242                                                         | 1 or 2 of 5000-24SP                                      |                              | Dimensions (feet and inches)    |       |        | chocl |        |  |
|                                     | Central Latch Options                                                      |                                                          | Dimensions (reel and inches) |                                 |       |        |       |        |  |
|                                     |                                                                            |                                                          | А                            | В                               | С     | D      | E     | F      |  |
| Throw Over Gate Loop                | 4200-032                                                                   | 4200-03SP                                                | 1"                           | 4'                              | 1"    | 8'     | 1"    | 12' 3" |  |
| Slide Bolt Latch                    | 5002-L122                                                                  | 5002-L12SP                                               | 1"                           | 4'                              | 1"    | 8'     | ]"    | 12' 3" |  |
|                                     |                                                                            | umber Required                                           |                              |                                 |       |        |       |        |  |
| Posts                               | 2 of 8' x 6" x6" (usually dressed out                                      |                                                          |                              |                                 |       |        |       |        |  |
|                                     | ÷                                                                          |                                                          | materio                      | al or re                        | ough  | cut lu | mber  | )      |  |
| Rails                               | 3 of 8' x 1" x 5.5" and 6 of 8' x 1" x 5                                   | 5.5"                                                     |                              |                                 |       |        |       |        |  |
| Stiles                              | 4 of 8' x 1" x 5.5"                                                        |                                                          |                              |                                 |       |        |       |        |  |
| Diagonals                           | 1 of 10' x 1" x 5.5" and 2 of 8' x 1" x                                    | 5.5"                                                     |                              |                                 |       |        |       |        |  |
| Filler blocks for bottom hinge      | 1 of 8' x 1" x 5.5"                                                        |                                                          |                              |                                 |       |        |       |        |  |
|                                     |                                                                            | quired for Gate Construction                             |                              |                                 |       |        |       |        |  |
| 2 of FP-Maine- Fastener Pack for Mo | aine Board Gate Build (Each pack inclue                                    | des 40 of 1.75" wood screws, 14 of 3.5" HDG carriage b   | oolts nu                     | ts and                          | wash  | ers)   |       |        |  |
|                                     | <b>2</b> 1 1                                                               | .5" thick <b>OR</b> Purchase separately 20 of 3/8" lag k |                              |                                 |       |        | - /   |        |  |
| **One 24" Cane Bolt (5000-242 c     | , ,                                                                        | ability. Two are needed if you require a means           | of keep                      | oing t                          | he gc | ites o | pen.  |        |  |
|                                     | SNUG                                                                       | Cottage Hardware                                         |                              |                                 |       |        |       |        |  |