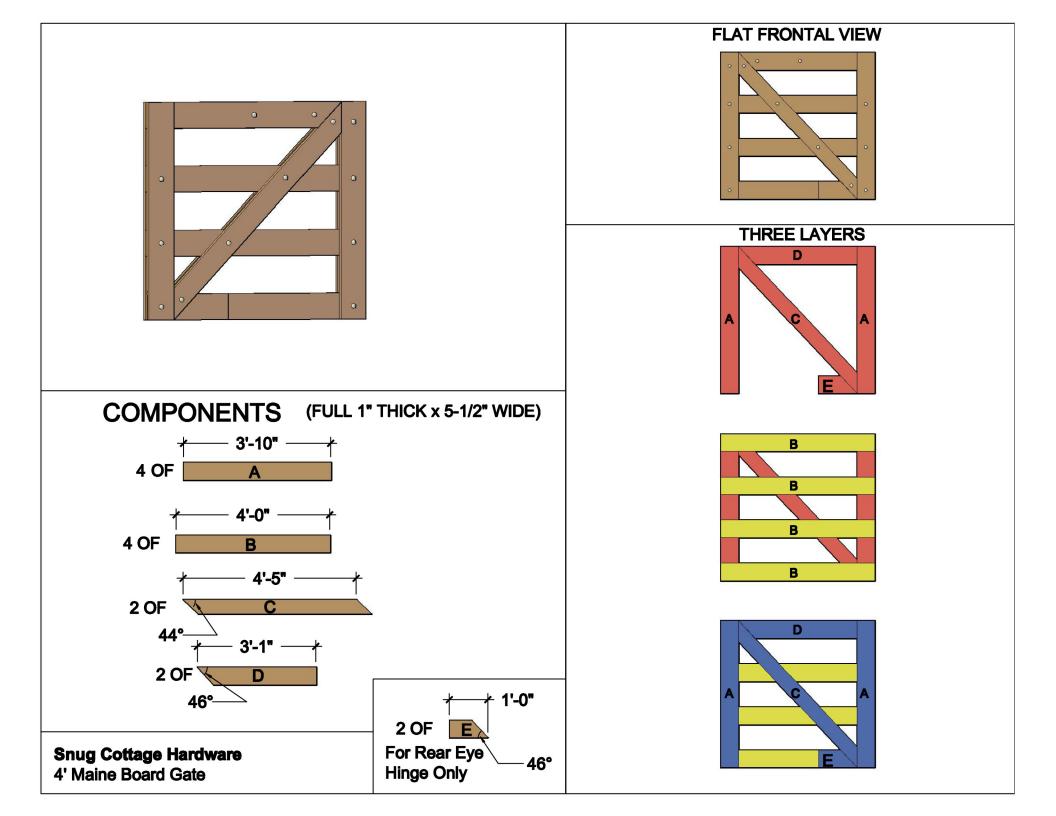

|                                     | He                                                                         | ardware Required                                         |                              |                                 |       |        |       |        |  |
|-------------------------------------|----------------------------------------------------------------------------|----------------------------------------------------------|------------------------------|---------------------------------|-------|--------|-------|--------|--|
|                                     | Galvanized Finish                                                          | Black Powder Coat over Galvanized Finish                 | Re                           | Rear Eye Hinge Advantages       |       |        |       |        |  |
| Hinge Sets                          | 1 of 8324-S122 & 1 of 8324-S242                                            | 1 of 8324-S12P & 1 of 8324-S24P                          |                              | Opens 180 degrees               |       |        |       |        |  |
|                                     | Two Sets Include:                                                          |                                                          |                              | Incredible amount of adjustment |       |        |       |        |  |
| Fasteners are included with straps  | 2 of 12 inch double strap (8324-122 or 8324-12SP) &                        |                                                          |                              | Easy operation & Very Strong    |       |        |       |        |  |
|                                     | 2 of 24 inch double strap (8324-242 or 8324-24SP)                          |                                                          |                              | Minimal distance between        |       |        |       |        |  |
|                                     | 4 of mounting plate with 8" adjustable threaded pins(8256-342 or 8256-34P) |                                                          |                              | gate and post                   |       |        |       |        |  |
| Mounting Plate Fasteners*           | 4 of FP-8256-G                                                             | 4 of FP-8256-B                                           |                              |                                 |       |        |       |        |  |
| Cane Bolt (Vertical)**              | 1 or 2 of 5000-242                                                         | 1 or 2 of 5000-24SP                                      |                              | Dimensions (feet and inches)    |       |        | chocl |        |  |
|                                     | Central Latch Options                                                      |                                                          | Dimensions (reel and inches) |                                 |       |        |       |        |  |
|                                     |                                                                            |                                                          | А                            | В                               | С     | D      | E     | F      |  |
| Throw Over Gate Loop                | 4200-032                                                                   | 4200-03SP                                                | 1"                           | 4'                              | 1"    | 8'     | 1"    | 12' 3" |  |
| Slide Bolt Latch                    | 5002-L122                                                                  | 5002-L12SP                                               | 1"                           | 4'                              | 1"    | 8'     | ]"    | 12' 3" |  |
|                                     |                                                                            | umber Required                                           |                              |                                 |       |        |       |        |  |
| Posts                               | 2 of 8' x 6" x6" (usually dressed out                                      |                                                          |                              |                                 |       |        |       |        |  |
|                                     | ÷                                                                          |                                                          | materio                      | al or re                        | ough  | cut lu | mber  | )      |  |
| Rails                               | 3 of 8' x 1" x 5.5" and 6 of 8' x 1" x 5                                   | 5.5"                                                     |                              |                                 |       |        |       |        |  |
| Stiles                              | 4 of 8' x 1" x 5.5"                                                        |                                                          |                              |                                 |       |        |       |        |  |
| Diagonals                           | 1 of 10' x 1" x 5.5" and 2 of 8' x 1" x                                    | 5.5"                                                     |                              |                                 |       |        |       |        |  |
| Filler blocks for bottom hinge      | 1 of 8' x 1" x 5.5"                                                        |                                                          |                              |                                 |       |        |       |        |  |
|                                     |                                                                            | quired for Gate Construction                             |                              |                                 |       |        |       |        |  |
| 2 of FP-Maine- Fastener Pack for Mo | aine Board Gate Build (Each pack inclue                                    | des 40 of 1.75" wood screws, 14 of 3.5" HDG carriage b   | oolts nu                     | ts and                          | wash  | ers)   |       |        |  |
|                                     | <b>2</b> 1 1                                                               | .5" thick <b>OR</b> Purchase separately 20 of 3/8" lag k |                              |                                 |       |        | - /   |        |  |
| **One 24" Cane Bolt (5000-242 c     | , ,                                                                        | ability. Two are needed if you require a means           | of keep                      | oing t                          | he gc | ites o | pen.  |        |  |
|                                     | SNUG                                                                       | Cottage Hardware                                         |                              |                                 |       |        |       |        |  |